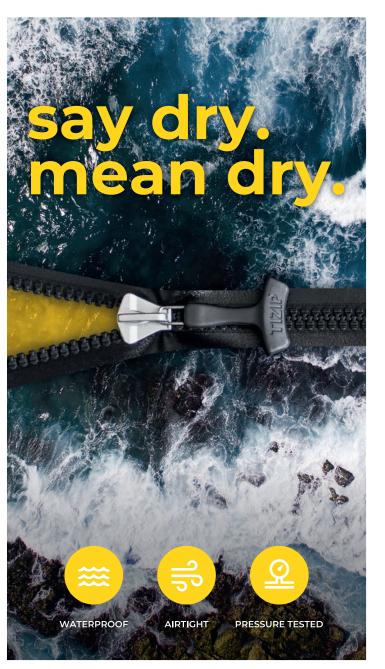

# MASTERSEAL SERIES WATERPROOF & AIRTIGHT

Suitable for a full range of demanding applications

#### **MASTERSEAL 6-SPECIFICATIONS\***

Chain width: 6 mm
Sealing strength: 200 mbar
Cross tension: 160 N/cm

#### **MASTERSEAL 10-SPECIFICATIONS\***

Chain width: 10 mm
Sealing strength: 500 mbar
Cross tension: 200 N/cm