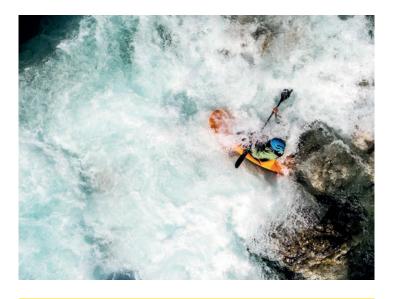

# MASTERSEAL SERIES WATERPROOF & AIRTIGHT

Suitable for a full range of demanding applications

#### **APPLICATIONS**

- ▶ Watersports (dry- & semidry suits)
- ► Waterproof bags (backpacks, duffles, ...)
- ► Protective clothing
- ► Tents and coverings
- ► Outdoor gear

#### **MASTERSEAL 6-SPECIFICATIONS\***

Chain width: 6 mm
Sealing strength: 200 mbar
Cross tension: 160 N/cm

#### **MASTERSEAL 10-SPECIFICATIONS\***

Chain width: 10 mm
Sealing strength: 500 mbar
Cross tension: 200 N/cm