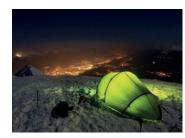

### **SUPERSEAL**

**WATERPROOF & AIRTIGHT** 

Extra resilient and sealed for heavy-duty and safety applications

#### **APPLICATIONS**

- ► Pack rafts
- ► Protective clothing
- ► Coverings, tents
- ► Inflatable objects (water balls, promotional balloons)

#### **SPECIFICATIONS\***

Sealing strength: 700 mbar Cross tension: 300 N/cm