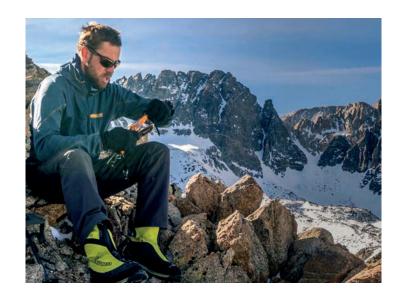

# MASTERSEAL SERIES WATERPROOF & AIRTIGHT

Suitable for a full range of demanding applications

#### **APPLICATIONS**

- ▶ Watersports (dry- & semidry suits)
- ► Waterproof bags (backpacks, duffles, ...)
- ► Protective clothing
- ► Tents and coverings
- ► Outdoor gear

#### **MASTERSEAL 6-SPECIFICATIONS\***

Chain width: 6 mm
Sealing strength: 200 mbar
Cross tension: 160 N/cm

#### **MASTERSEAL 10-SPECIFICATIONS\***

Chain width: 10 mm
Sealing strength: 500 mbar
Cross tension: 200 N/cm