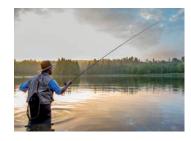

# WATERSEAL JUST WATERPROOF

Repels spray water, resists soiling and for easy zipping

#### **APPLICATIONS**

- ► Hiking shoes and boots
- Watersports clothing (above water)
- ► Protective clothing
- Outdoor gear

#### **SPECIFICATIONS\***

Sealing strength: Splash water proof Cross tension: 300 N/cm