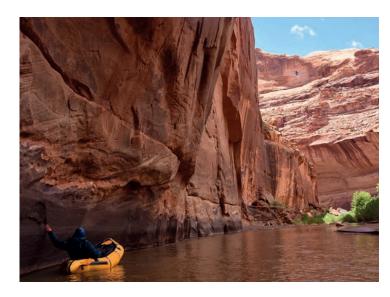

### **SUPERSEAL**

**WATERPROOF & AIRTIGHT** 

Extra resilient and sealed for heavy-duty and safety applications

#### **APPLICATIONS**

- ► Pack rafts
- ► Protective clothing
- ► Coverings, tents
- ► Inflatable objects (water balls, promotional balloons)

#### **SPECIFICATIONS\***

Sealing strength: 700 mbar Cross tension: 300 N/cm