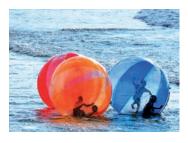

### **SUPERSEAL**

**WATERPROOF & AIRTIGHT** 

Extra resilient and sealed for heavy-duty and safety applications

#### **APPLICATIONS**

- ► Pack rafts
- ► Protective clothing
- ► Coverings, tents
- ► Inflatable objects (water balls, promotional balloons)

#### **SPECIFICATIONS\***

Sealing strength: 700 mbar Cross tension: 300 N/cm