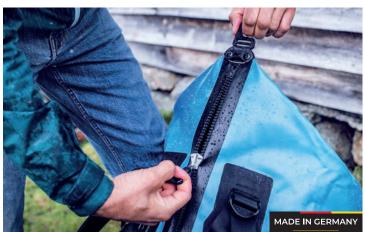

#### **APPLICATIONS**

- ▶ Watersports (dry- & semidry suits)
- ► Waterproof bags (backpacks, duffles, ...)
- ► Protective clothing
- ► Tents and coverings
- ► Outdoor gear

#### **MASTERSEAL 10-SPECIFICATIONS\***

Chain width: 10 mm
Sealing strength: 500 mbar
Cross tension: 200 N/cm